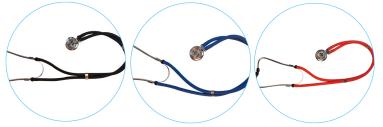

# Sprague Rappaport Stethoscopes

- Dual 22" tubing design transmits faint sounds
- Each stethoscope comes with a component kit including three sets of ear tips, large and small diaphragm with removal tool and Adult, Pediatric and Infant Bells
- Available in Black (7135), Blue (7136) and Red (7137)
- Comes in retail packaging

7135 - Black

7136 - Blue

7137 - Red