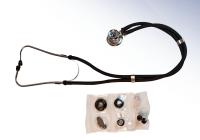

# Sprague Rappaport Stethoscopes

- Dual 22" tubing design transmits faint sounds
- Each stethoscope comes with a component kit including three sets of ear tips, large and small diaphragm with removal tool and Adult, Pediatric and Infant Bells
- Available in Black (7135), Blue (7136) and Red (7137)
- Comes in retail packaging

7135 - Black

7136 - Blue

7137 - Red