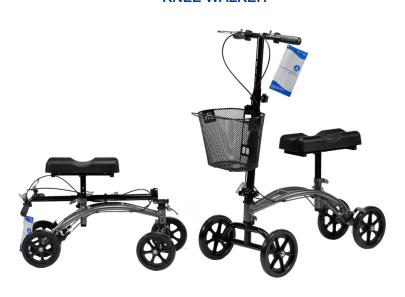

## STEERABLE KNEE WALKER

### Standard and Compact with Basket

#### **FEATURES AND BENEFITS**

- Steer for increased maneuverability
- Features a quick folding mechanism for easy storage
- 6" non-marking rubber wheels for use indoors and outdoors
- Padded contoured knee platform
- · Durable frame with attractive black and silver vein finish
- Left and right leg compatibility
- Packaged and sold as a single unit, 1 item per case
- HCPCS: E0118

#### STEERABLE KNEE WALKER

| Reorder<br>No. | Product Name                              | Max.<br>Capacity |
|----------------|-------------------------------------------|------------------|
| 10215          | Compact Steerable Knee Walker with Basket | 300 lb.          |
| 10216          | Steerable Knee Walker with Basket         | 300 lb.          |