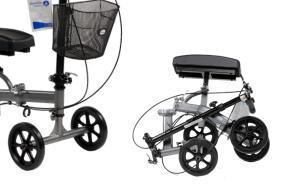

## STEERABLE KNEE WALKER

### Standard and Compact with Basket

#### **FEATURES AND BENEFITS**

- Steer for increased maneuverability
- Features a quick folding mechanism for easy storage
- 6" non-marking rubber wheels for use indoors and outdoors
- Padded contoured knee platform
- · Durable frame with attractive black and silver vein finish
- Left and right leg compatibility
- Packaged and sold as a single unit, 1 item per case
- HCPCS: E0118

#### STEERABLE KNEE WALKER

| Reorder<br>No. | Product Name                              | Max.<br>Capacity |
|----------------|-------------------------------------------|------------------|
| 10215          | Compact Steerable Knee Walker with Basket | 300 lb.          |
| 10216          | Steerable Knee Walker with Basket         | 300 lb.          |