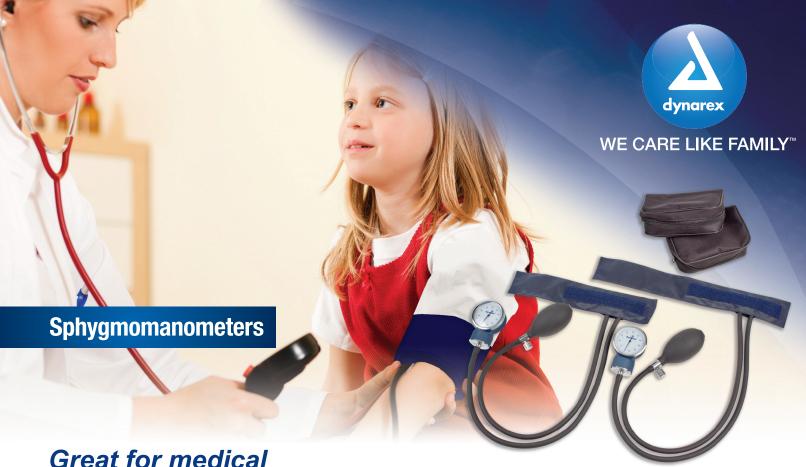

## Great for medical professionals to monitor blood pressure.

 Accurate blood pressure readings with state of the art aneroid sphygmomanometer

 Chrome-plated, precision crafted, easy to read 300 mmHg with air release valve

• Ideal for the cost-conscious healthcare provider looking for quality and affordability

Not made with natural rubber latex

 Key and instruction book are contained within a small plastic bag inside the canvas bag