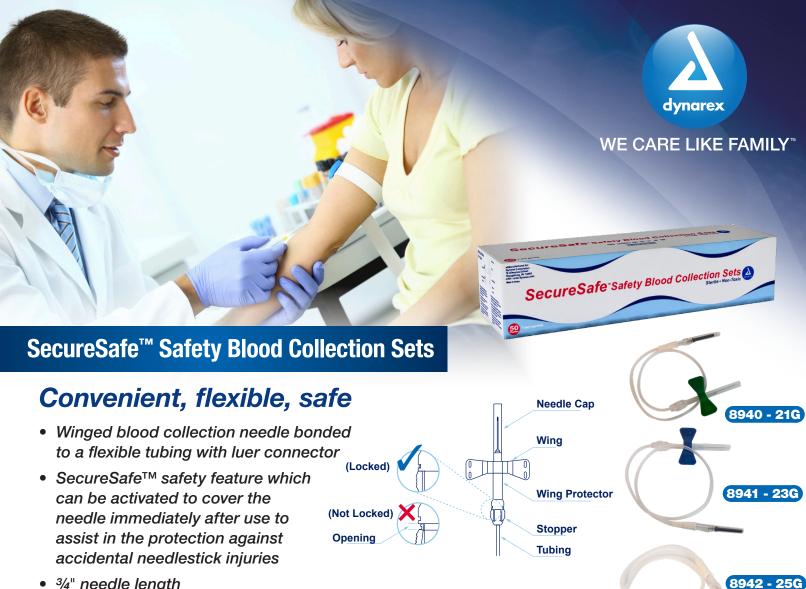

3/4" needle length

- Comes in three gauge sizes with 12" tubing
- Sterile

Other Products Available: See our website for our Hypodermic Needles line (Reorder No. 6960-6982)

| Reorder No. | Description                                                                        | Quantity |
|-------------|------------------------------------------------------------------------------------|----------|
| 8940        | SecureSafe <sup>™</sup> Safety Blood Collection Sets - 21G × ¾" needle, 12" tubing | 4/50/Cs  |
| 8941        | SecureSafe™ Safety Blood Collection Sets - 23G × ¾" needle, 12" tubing             | 4/50/Cs  |
| 8942        | SecureSafe <sup>™</sup> Safety Blood Collection Sets -25G × ¾" needle, 12" tubing  | 4/50/Cs  |