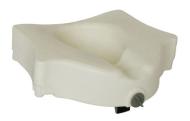

## **FEATURES AND BENEFITS**

- Heavy-duty molded plastic construction
- Lightweight and portable
- Easily affixes to toilet bowl
- Fits most toilets
- Add additional height to the seat
- Tool-free design
- Locking device with larger, heavy-duty worm screw and locking plate (Reorder Nos. 10360–10361)

HEAVY-DUTY RAISED SEAT

MOLDED RAISED SEAT

| Reorder No. | Product Name                      | Max.<br>Capacity | Quantity     | HCPCS |
|-------------|-----------------------------------|------------------|--------------|-------|
| 10360       | Raised Toilet Seat with Arms      | 300 lb.          | 3/Cs or 1/Cs | E0244 |
| 10361       | Raised Toilet Seat (Heavy-duty)   | 300 lb.          | 2/Cs or 1/Cs | E0244 |
| 10362       | Molded Raised Plastic Toilet Seat | 300 lb.          | 3/Cs or 1/Cs | E0244 |