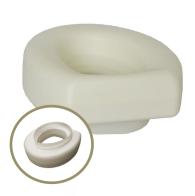

## **FEATURES AND BENEFITS**

- Heavy-duty molded plastic construction
- Lightweight and portable
- Easily affixes to toilet bowl
- Fits most toilets
- Add additional height to the seat
- Tool-free design
- Locking device with larger, heavy-duty worm screw and locking plate (Reorder Nos. 10360–10361)

HEAVY-DUTY RAISED SEAT

MOLDED RAISED SEAT

| Reorder No. | Product Name                      | Max.<br>Capacity | Quantity     | HCPCS |
|-------------|-----------------------------------|------------------|--------------|-------|
| 10360       | Raised Toilet Seat with Arms      | 300 lb.          | 3/Cs or 1/Cs | E0244 |
| 10361       | Raised Toilet Seat (Heavy-duty)   | 300 lb.          | 2/Cs or 1/Cs | E0244 |
| 10362       | Molded Raised Plastic Toilet Seat | 300 lb.          | 3/Cs or 1/Cs | E0244 |