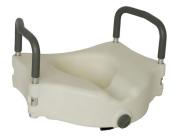

## **FEATURES AND BENEFITS**

- Heavy-duty molded plastic construction
- Lightweight and portable
- Easily affixes to toilet bowl
- Fits most toilets
- Add additional height to the seat
- Tool-free design
- Locking device with larger, heavy-duty worm screw and locking plate (Reorder Nos. 10360–10361)

HEAVY-DUTY RAISED SEAT

MOLDED RAISED SEAT

| Reorder No. | Product Name                      | Max.<br>Capacity | Quantity     | HCPCS |
|-------------|-----------------------------------|------------------|--------------|-------|
| 10360       | Raised Toilet Seat with Arms      | 300 lb.          | 3/Cs or 1/Cs | E0244 |
| 10361       | Raised Toilet Seat (Heavy-duty)   | 300 lb.          | 2/Cs or 1/Cs | E0244 |
| 10362       | Molded Raised Plastic Toilet Seat | 300 lb.          | 3/Cs or 1/Cs | E0244 |