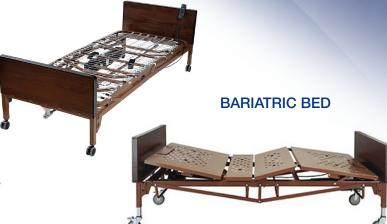

#### **FEATURES & BENEFITS**

- Steel construction
- Equipped with remote control to easily adjust bed position
- Split frame design for easy maneuverability
- Four tool-free locking casters
- Available as a bariatric model
- Bed packages available with rails and mattresses
- Beds packaged and sold as a single unit, 2 boxes per case

WE CARE LIKE FAMILY™

| Product Name                       | Max.<br>Capacity | Bed Only    |       | Bed with Rail |           |       | Bed with Rail and Mattress |           |       |
|------------------------------------|------------------|-------------|-------|---------------|-----------|-------|----------------------------|-----------|-------|
|                                    |                  | Reorder No. | HCPCS | Half Rail     | Full Rail | HCPCS | Half Rail                  | Full Rail | HCPCS |
| 36" Semi-Electric HC Bed           | 450 lb.          | 10401       | E0295 | 10906         | 10907     | E0261 | 10904                      | 10905     | E0260 |
| 36" Full Electric HC Bed           | 450 lb.          | 10400       | E0297 | 10902         | 10903     | E0266 | 10900                      | 10901     | E0265 |
| 42" Bariatric Full Electric HC Bed | 600 lb.          | 10404       | E1399 | 10909         | N/A       | E0301 | 10908                      | N/A       | E0303 |
| 48" Bariatric Full Electric HC Bed | 750 lb.          | 10405       | E1399 | 10912         | N/A       | E0302 | 10911                      | N/A       | E0304 |