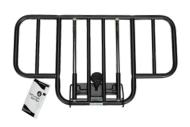

### **FEATURES & BENEFITS**

- Provides maximum protection
- Constructed of 1" steel
- Easy to install and adjust
- Packaged and sold as a single unit, 1 item per case

#### HALF LENGTH RAIL

STANDARD BED

| Reorder No. | Product Name                    | Compatible with | HCPCS |
|-------------|---------------------------------|-----------------|-------|
| 10462       | Half Length Bed Rail            | 10400 & 10401   | E0305 |
| 10463       | Adjustable Full Length Bed Rail | 10400 & 10401   | E0310 |
| 10468       | Half Length Bariatric Bed Rail  | 10404 & 10405   | E0305 |