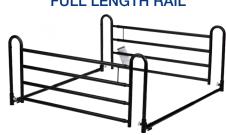

### **FEATURES & BENEFITS**

- Provides maximum protection
- Constructed of 1" steel
- Easy to install and adjust
- Packaged and sold as a single unit, 1 item per case

#### HALF LENGTH RAIL

STANDARD BED

| Reorder No. | Product Name                    | Compatible with | HCPCS |
|-------------|---------------------------------|-----------------|-------|
| 10462       | Half Length Bed Rail            | 10400 & 10401   | E0305 |
| 10463       | Adjustable Full Length Bed Rail | 10400 & 10401   | E0310 |
| 10468       | Half Length Bariatric Bed Rail  | 10404 & 10405   | E0305 |