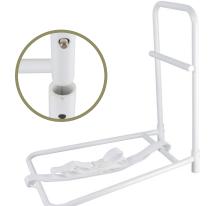

#### STANDARD RAIL

 Special extra-long safety strap wraps around mattress or box spring for a secure fit