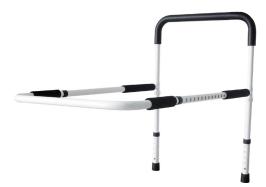

#### ADJUSTABLE RAIL

- Adjustable leg extensions accommodate a wide range of bed heights
- Non-slip foam cover provides better grip and stability