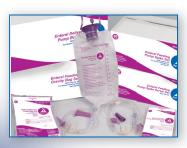

## Safe and Simple Enteral Delivery System

 Now with ENFit Connector and ENFit Transitional connector included in package if required

- Precision silicon tube
- Roller clamp
- Feeding set adapter with protective cap
- These sets provide the components needed to open the nutritional bag, connect the tubing to the pump and the feeding set adapter to the feeding tube
- Not made with natural rubber latex
- ENFit is a trademark of GEDSA used with their permission

See our website for our Enteral Delivery sets

| Reorder No. | Description                                                                                  | Quantity |
|-------------|----------------------------------------------------------------------------------------------|----------|
| 4274        | DynaSpike Enteral Delivery Pump Set With<br>Enfit Connector                                  | 30/Cs    |
| 4275        | Enteral Delivery Pump Bag Set With Enfit Connector                                           | 30/Cs    |
| 4280        | Enteral Delivery Gravity Bag Set With Enfit Connector                                        | 30/Cs    |
| 4284*       | Enteral Feeding Piston Syringe<br>(60 cc) for Pole Bag – Non-Sterile<br>with ENFit Connector | 30/Cs    |