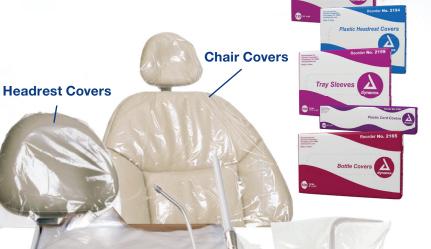

### Chair Covers (Reorder No. 2151 Half & Reorder No. 2152 Full)

- Clear chair sleeve slides on and off easily
- Eliminates need for headrest cover
- Reduces use of disinfectants
- Packaged in dispenser boxes

## Headrest Covers (Reorder No. 2153 Medium & Reorder No. 2154 Large)

- Lays flat on headrest and provides impervious barrier between the patient & the headrest
- Protects headrest from damaging effects of surface disinfectants such as cracking or fading
- Packaged in dispenser boxes