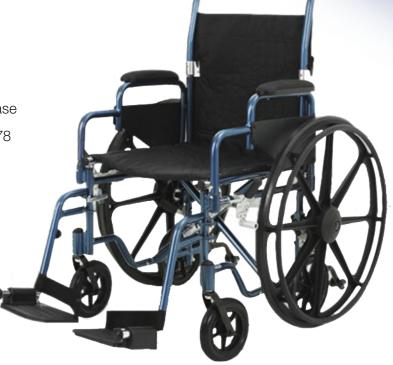

## **FEATURES & BENEFITS**

- Easily converts from a standard self-propelled wheelchair to a transport chair
- Lightweight aluminum silver frame
- Quick-release, removable 24" wheels
- Equipped with two sets of wheel locks
- Detachable, desk length arm
- Precision sealed wheel and caster bearings
- Packaged and sold as a single unit, 1 item per case
- HCPCS: E1038 OR K0004, E0951, E0971 & E0978

| Resorder No. | Product Name                                                                                   | Max.<br>Capacity |
|--------------|------------------------------------------------------------------------------------------------|------------------|
| 10245        | DynaRide Convertible Wheelchair/Transport Wheelchair 18"<br>Detachable Desk Arm with Foot Rest | 250 lb.          |