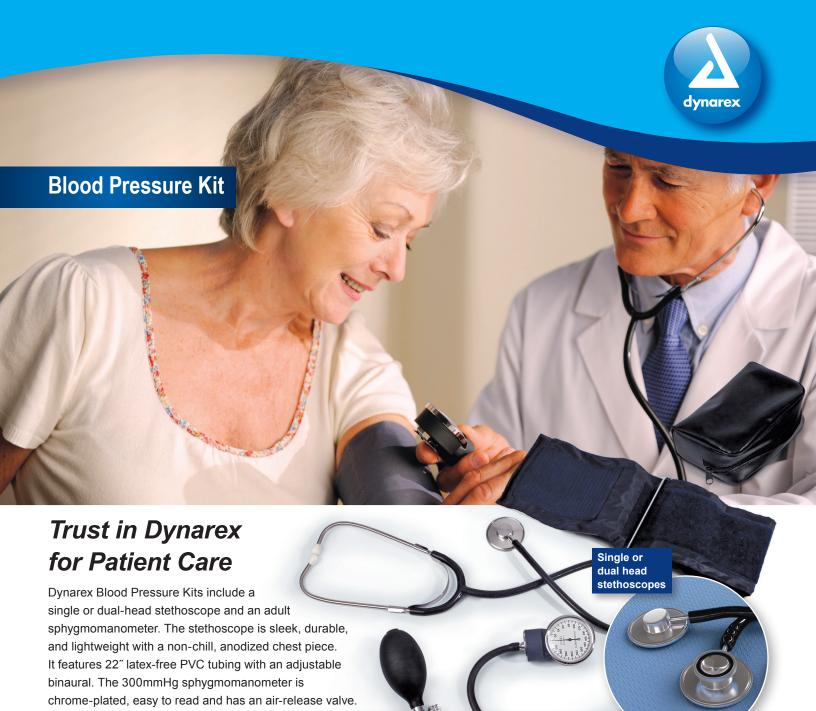

The stethoscopes, single or dual, are available separately, as are the sphygmomanometers in a range of cuff sizes.

Depending on market demand and Dynarex stock, we will be happy to address any orders for items/sizes currently not shown.